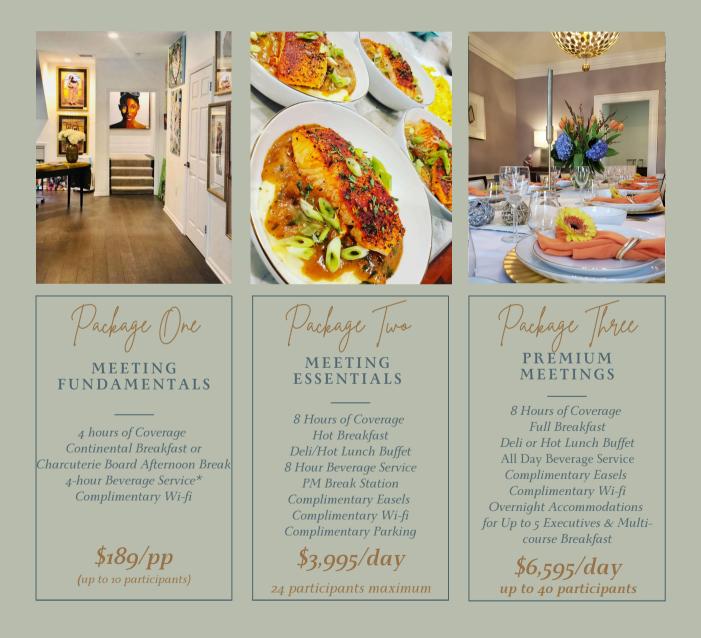

Spa is the ultimate in luxury, tranquility and service.

Nestled on a 7.35 acre estate in the heart of Prince George's County, Maryland, Wellspring is an oasis of peace, quiet, and renewal created for corporate guests seeking a luxurious, relaxing, wellness-infused experience.

From chef prepared meals to our on-site spa, to our entertainment/meeting center to our curated guest room packages, you'll feel like you've been transported to another time and space.

Welcome to Wellspring!

Kevin & Lisa Alexander, Owners/Hosts

Corporate Experiences at Wellspring

SPRING 2025



Corporate meetings and events at Wellspring Manor & Spa are both refreshing and inspiring. Reconnect with colleagues and reinvigorate your senses at our private oasis of natural beauty, wellness and first-rate service.



Prices are subject to change and do not include 6% sales tax on food and beverages, a 18% service charge and other fee based charges. Food and beverage pricing is subject to change without notice.

| www.wellspringmanor.com | info@wellspringmanor.com | (301) 288-6002



# **Menu Offerings**

Continental Breakfast

Selection of Freshly Squeezed and Chilled Fruit Juices Sliced Fresh Seasonal Fruits and Seasonal Berries Bakery Basket with Butter, Honey and Preserves Assorted Bagels with Assorted, Whipped Cream Cheeses Freshly Brewed Coffee, Decaffeinated Coffee and Deluxe Teas Continuous Coffee, Decaffeinated Coffee and Tea Service

Breakfast Enhancements

Turkey Bacon, Egg and Cheese on Croissant - \$15 Per Person Boiled Eggs & Smoked Salmon Platter with Garnishments - \$19 Per Person Blue